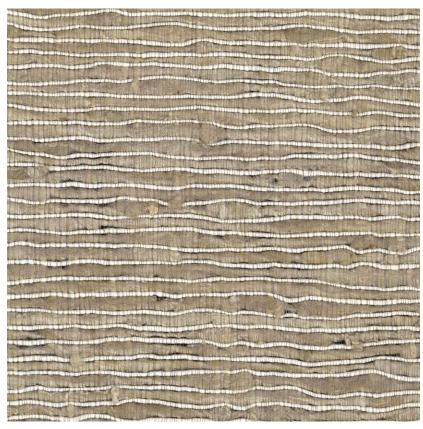

## **SOIE CÔTELÉE TAUPE**

REFERENCE

## CMO FSO 08 78

ALL AVAILABLE COLORS

COLLECTION

Silks symphony

COLLECTION'S HISTORY

The stunning texture of weaves allows the fabulous irregularity of hand-spun silk to sing. Plaited, ribbed, bouclé or even worked to resemble horsehair, this ancient fibre that redesigned the world showcases all these transformations in exquisite artisanal weaves.

REPEAT

Free match

WEIGHT

650 g (22.9 oz)

COMPOSITION

75% Silk 25% VI

MAXIMUM PIECE LENGHT

25 m (984")

CARE

Dry cleaning

PRODUCT COMMITMENTS

P Hand spun silk

❤ Craft weaving

P Natural fiber