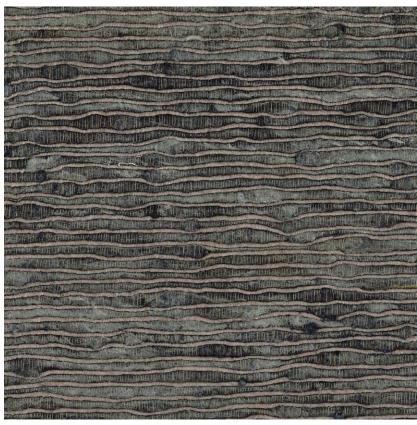

## SOIE CÔTELÉE ARDOISE

REFERENCE

## CMO FSO 08 82

ALL AVAILABLE COLORS

Silks symphony

COLLECTION

COLLECTION'S HISTORY

The stunning texture of weaves allows the fabulous irregularity of hand-spun silk to sing. Plaited, ribbed, bouclé or even worked to resemble horsehair, this ancient fibre that redesigned the world showcases all these transformations in exquisite artisanal weaves.