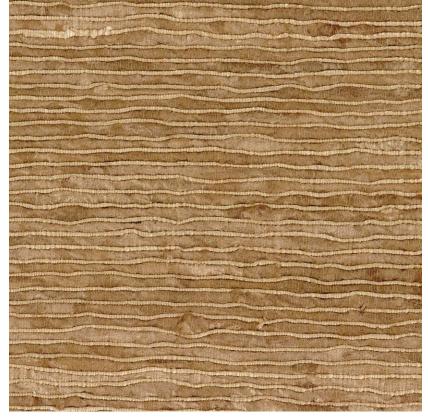

# SOIE CÔTELÉE OR

#### COLLECTION'S HISTORY

The stunning texture of weaves allows the fabulous irregularity of hand-spun silk to sing. Plaited, ribbed, bouclé or even worked to resemble horsehair, this ancient fibre that redesigned the world showcases all these transformations in exquisite artisanal weaves.

#### USE **Blind, curtain**

REPEAT

Free match

weight 650 g (22.9 oz)

COMPOSITION 75% Silk 25% VI

MAXIMUM PIECE LENGHT 25 m (984")

CARE

Dry cleaning