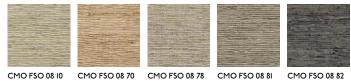

#### CMO PARIS

### CMO PARIS

# SOIE CÔTELÉE OR





#### ALL AVAILABLE COLORS



## COLLECTION Silks symphony

#### COLLECTION'S HISTORY

The stunning texture of weaves allows the fabulous irregularity of hand-spun silk to sing. Plaited, ribbed, bouclé or even worked to resemble horsehair, this ancient fibre that redesigned the world showcases all these transformations in exquisite artisanal weaves.

#### USEFUL WIDTH

Sold per meter, width I35 cm (53")

#### REMARKS

Colors can vary from each production

#### LEARN MORE

Visit the website

#### USE **Blind, curtain**

REPEAT

Free match

weight 650 g (22.9 oz)

COMPOSITION 75% Silk 25% VI

MAXIMUM PIECE LENGHT 25 m (984")

CARE

Dry cleaning

PRODUCT COMMITMENTS

♈ Hand spun silk

♈ Craft weaving

♈ Natural fiber

#### BRAND COMMITMENTS

Our products support local crafting activities. We preserve unique knowhow and