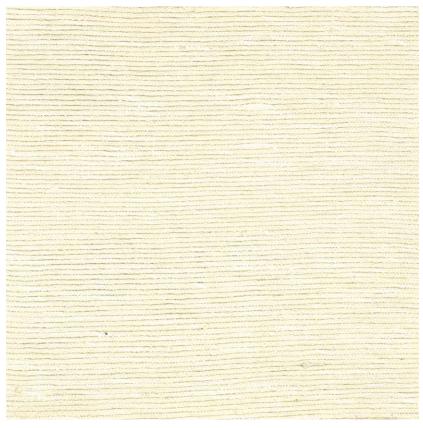

# REPS DE SOIE IVOIRE

#### COLLECTION'S HISTORY

The stunning texture of weaves allows the fabulous irregularity of hand-spun silk to sing. Plaited, ribbed, bouclé or even worked to resemble horsehair, this ancient fibre that redesigned the world showcases all these transformations in exquisite artisanal weaves.

#### USEFUL WIDTH

Sold per meter, width I35 cm (53")

#### REMARKS

Colors can vary from each production