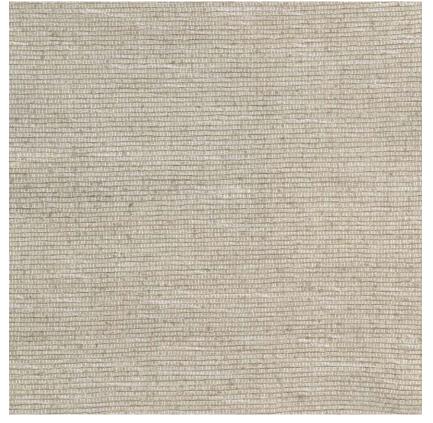

# NAME **REPS DE SOIE ARGENT**

# Silks symphony COLLECTION'S HISTORY

COLLECTION

The stunning texture of weaves allows the fabulous irregularity of hand-spun silk to sing. Plaited, ribbed, bouclé or even worked to resemble horsehair, this ancient fibre that redesigned the world showcases all these transformations in exquisite artisanal weaves.

## USE Blind, curtain, cushion

REPEAT

Free match

WEIGHT 490 g (17,2 oz)

COMPOSITION

100% Silk

MAXIMUM PIECE LENGHT 25 m (984")

CARE