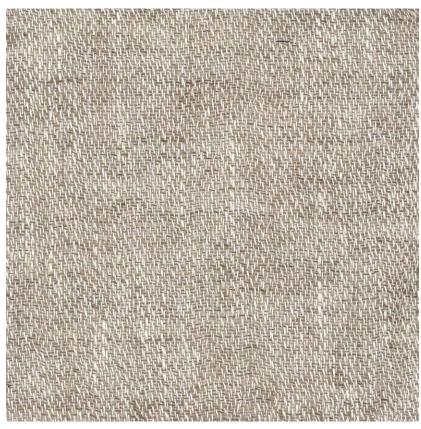

## YAK LIN CHINÉ GREIGE

REFERENCE

## CMO FYA 02 82

ALL AVAILABLE COLORS

CMO FYA 02 70

COLLECTION

Evasion

COLLECTION'S HISTORY

What if precious animal fibres were intermingled into the weaves? Cashmere from Mongolia alpaca from the Peruvian highlands, yak from Nepalese glaciers and wild silk from Nepal join in the dance and offer the most sumptuous qualities. These are truly unparalleled artisans, legends of their craft, who wield the sublime transparency of cashmere, the unprecedented softness of wool or the incredible quality of sik.

Curtain

REPEAT

Free match

WEIGHT

160 g (5.6 oz)

COMPOSITION

50% Yak 50% Linen

MAXIMUM PIECE LENGHT