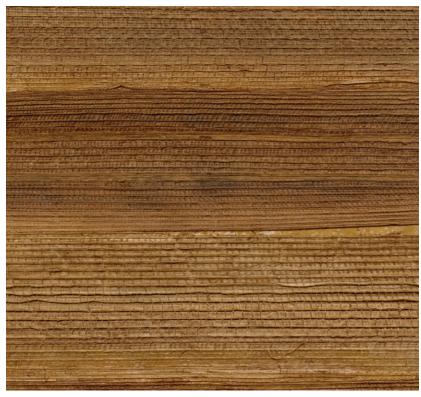

## CMO PARIS

COLLECTION

Banana leaves wallcovering

COLLECTION'S HISTORY

We praise the admirable patience of the craftsman who let banana fibres reveal themselves through this textured wallcovering. Colours are those of the natural world: lava, gold, earth or spices.

REPEAT

Free match

FIRE RATING

Euroclass B-si, d0

WEIGHT

600 g (21.2 oz)

COMPOSITION

100% Banana leaf on non woven backing