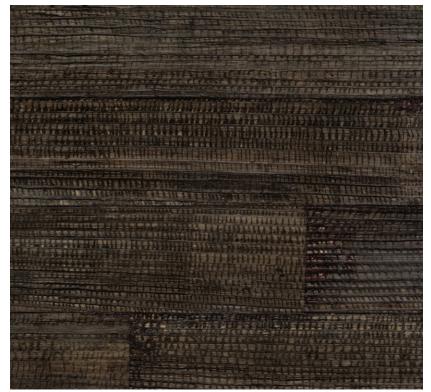

## REFERENCE CMO WBA 0I 30

#### COLLECTION'S HISTORY

We praise the admirable patience of the craftsman who let banana fibres reveal themselves through this textured wallcovering. Colours are those of the natural world: lava, gold, earth or spices.

#### COMPOSITION

100% Banana leaf on non woven backing

VOC A+

MAXIMUM PIECE LENGHT

25 m (984'')

CARE

Avoid any contact with water, clean with a dry cloth