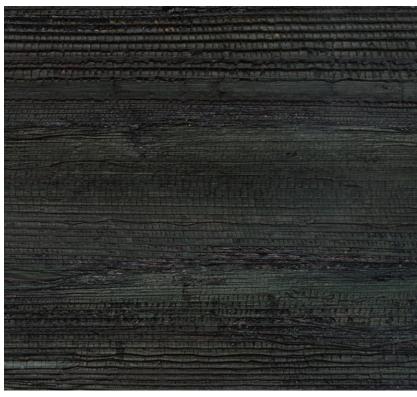

## **FEUILLES DE BANANIER** ÉPICÉA

REFERENCE

**CMO WBA 01 49** 

ALL AVAILABLE COLORS

CMO WBA 0I 20 CMO WBA 0I 30 CMO WBA 0I 68 CMO WBA 0I 70 CMO WBA 0I 72

CMO WBA 01 92

COLLECTION

Banana leaves wallcovering

COLLECTION'S HISTORY

We praise the admirable patience of the craftsman who let banana fibres reveal themselves through this textured wallcovering. Colours are those of the natural world: lava, gold, earth or spices.

REPEAT

Free match

FIRE RATING

Euroclass B-si, d0

WEIGHT

600 g (21.2 oz)

COMPOSITION

100% Banana leaf on non woven backing