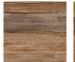

## **FEUILLES DE BANANIER** ÉPICÉA

REFERENCE

**CMO WBA 01 49** 

ALL AVAILABLE COLORS

CMO WBA 0I 20 CMO WBA 0I 30 CMO WBA 0I 68 CMO WBA 0I 70 CMO WBA 0I 72

CMO WBA 01 92

COLLECTION

Banana leaves wallcovering

COLLECTION'S HISTORY

We praise the admirable patience of the craftsman who let banana fibres reveal themselves through this textured wallcovering. Colours are those of the natural world: lava, gold, earth or spices.

REPEAT

Free match

FIRE RATING

Euroclass B-si, d0

WEIGHT

600 g (21.2 oz)

COMPOSITION

100% Banana leaf on non woven backing