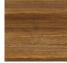

## **FEUILLES DE BANANIER** ÉPICÉA

REFERENCE

**CMO WBA 01 49** 

ALL AVAILABLE COLORS

CMO WBA 0I 20 CMO WBA 0I 30 CMO WBA 0I 68 CMO WBA 0I 70 CMO WBA 0I 72

CMO WBA 01 92

COLLECTION

Banana leaves wallcovering

COLLECTION'S HISTORY

We praise the admirable patience of the craftsman who let banana fibres reveal themselves through this textured wallcovering. Colours are those of the natural world: lava, gold, earth or spices.

REPEAT

Free match

FIRE RATING

Euroclass B-si, d0

WEIGHT

600 g (21.2 oz)

COMPOSITION

100% Banana leaf on non woven backing