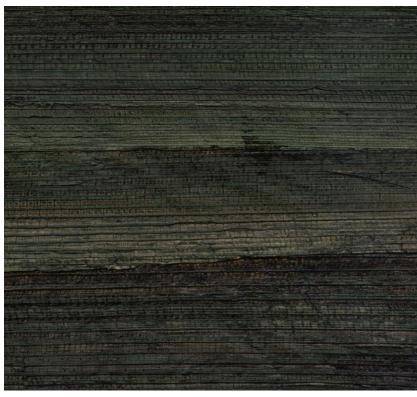

## **FEUILLES DE BANANIER KAKI**

REFERENCE

**CMO WBA 01 68** 

ALL AVAILABLE COLORS

CMO WBA 01 10

CMO WBA 01 92

COLLECTION

Banana leaves wallcovering

COLLECTION'S HISTORY

We praise the admirable patience of the craftsman who let banana fibres reveal themselves through this textured wallcovering. Colours are those of the natural world: lava, gold, earth or spices.