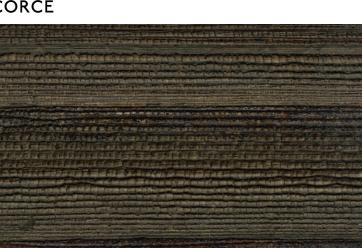

## NAME **FEUILLES DE BANANIER** ÉCORCE

#### Banana leaves wallcovering

#### COLLECTION'S HISTORY

We praise the admirable patience of the craftsman who let banana fibres reveal themselves through this textured wallcovering. Colours are those of the natural world: lava, gold, earth or spices.