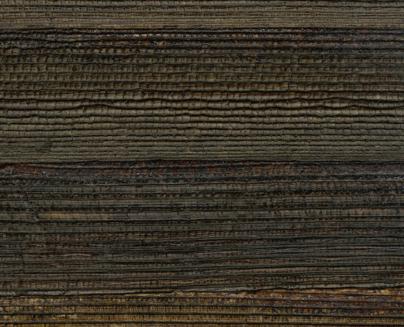

## NAME **FEUILLES DE BANANIER** ÉCORCE

#### Banana leaves wallcovering

#### COLLECTION'S HISTORY

We praise the admirable patience of the craftsman who let banana fibres reveal themselves through this textured wallcovering. Colours are those of the natural world: lava, gold, earth or spices.