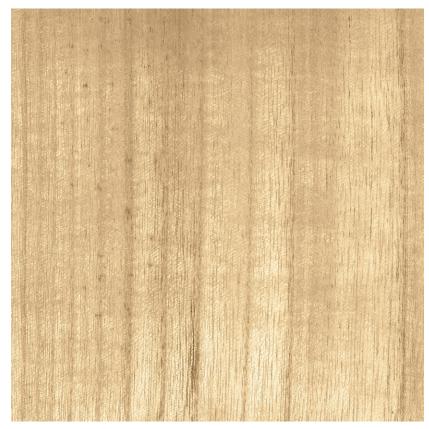

# **BOIS BLOND**

REFERENCE

## **CMO WBO 01 20**

ALL AVAILABLE COLORS

CMO WBO 0I 0I CMO WBO 0I 75 CMO WBO 0I 78 CMO WBO 0I 80

## COLLECTION

Wood Wallcovering

### COMPOSITION

100% wood on non woven backing