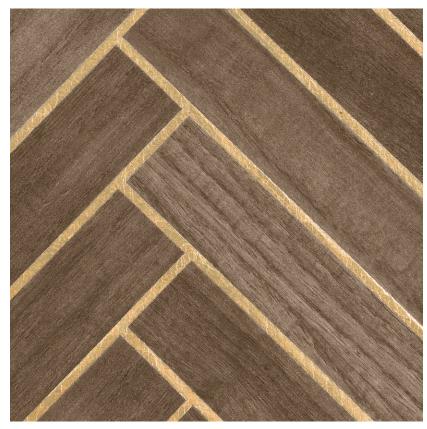

## **BOIS CHEVRON TABAC OR**

ALL AVAILABLE COLORS

REFERENCE

CMO WBO 02 70

COLLECTION

Wood Wallcovering

COLLECTION'S HISTORY

Silk, cotton and abaca are offered yet another chance to meet through this exceptional weaving made with a traditional loom. They extend the timeless story of our mixed abaca fabrics Sparkling, Shantung and Opale.