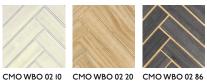

## **BOIS CHEVRON TABAC OR**

ALL AVAILABLE COLORS

REFERENCE

CMO WBO 02 70

COLLECTION

Wood Wallcovering

COLLECTION'S HISTORY

Silk, cotton and abaca are offered yet another chance to meet through this exceptional weaving made with a traditional loom. They extend the timeless story of our mixed abaca fabrics Sparkling, Shantung and Opale.