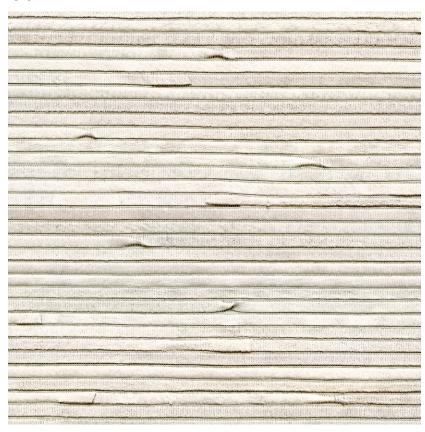

NAME

**CUIR PERLE** 

REFERENCE

CMO WCU 0I 0I

ALL AVAILABLE COLORS

CMO WCU 0I 05 CMO WCU 0I 67 CMO WCU 0I 75

COLLECTION

Leather Wallcovering

COLLECTION'S HISTORY

Distinguished, contemporary and subtle, this wall leather collection exudes an atmosphere of delicacy and unique refinement. It blends perfectly into private spaces, adding a touch of sensuality and unique softness. A precious and original collection of sublime leathers mixed with subtle silver, gold and bronze threads.

REPEAT

Free match

FIRE RATING

Euroclass D-s1, d0

WEIGHT

758 g (26,7 oz)

COMPOSITION

87% leather 3 % copper 10% PL on non woven backing