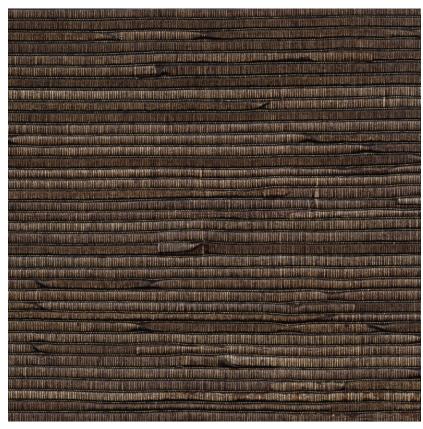

## **CUIR ÉCORCE**

REFERENCE

## **CMO WCU 01 75**

ALL AVAILABLE COLORS

CMO WCU 0I 0I CMO WCU 0I 05 CMO WCU 0I 67

COLLECTION

Leather Wallcovering

COLLECTION'S HISTORY

Distinguished, contemporary and subtle, this wall leather collection exudes an atmosphere of delicacy and unique refinement. It blends perfectly into private spaces, adding a touch of sensuality and unique softness. A precious and original collection of sublime leathers mixed with subtle silver, gold and bronze threads.

REPEAT

Free match

FIRE RATING

Euroclass D-sl, d0

WEIGHT

758 g (26,7 oz)

COMPOSITION

87% leather 3 % copper 10% PL on non woven backing