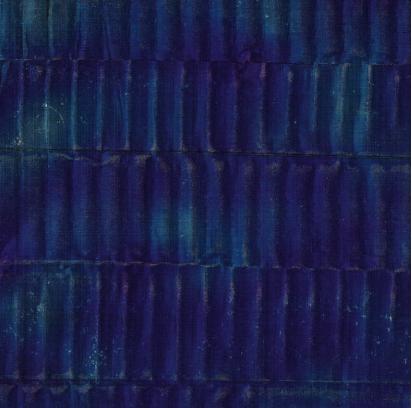

# NAME HURRICANE ENCRE

# REFERENCE **CMO WME 0I 49**

#### COLLECTION'S HISTORY

Hand-sculpted gesso creates fabulous crackle effects, stripes, fine ridges and a combed design, beautifully enhanced by flashes of gold, silver, copper and bronze. These genuine mineral sculptures present a unique range of options born of the hand of an artisan turned artist.