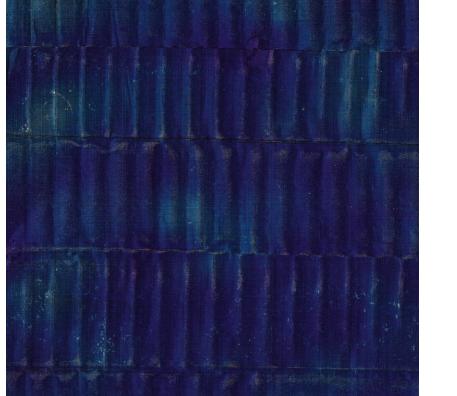

# NAME HURRICANE ENCRE

# REFERENCE **CMO WME 0I 49**

#### COLLECTION'S HISTORY

Hand-sculpted gesso creates fabulous crackle effects, stripes, fine ridges and a combed design, beautifully enhanced by flashes of gold, silver, copper and bronze. These genuine mineral sculptures present a unique range of options born of the hand of an artisan turned artist.