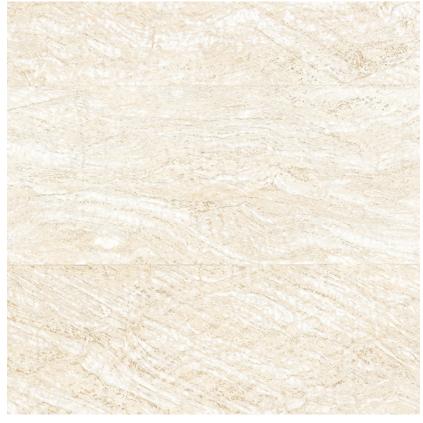

# NAME MURIER BLANC

## COLLECTION Mulberry

### COLLECTION'S HISTORY

Like marquetry, themulberry tree rises in graphic and refined spheres. Behind these visual creations, extensive work is carried out on the mulberry pulp, wich offers the craftsman these finishes only after undergoing a series of steps in his hands. It is solely once it has been tamed that he can patiently handcraft his designs and let their tones vibrate.