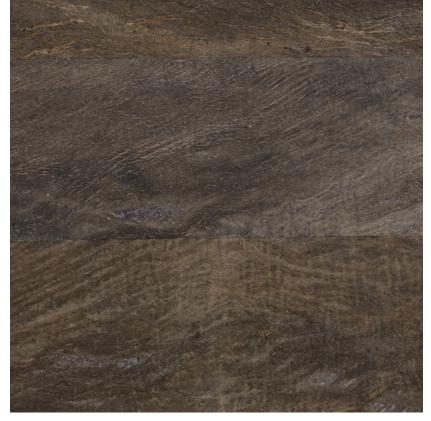

# NAME **MURIER ÉCORCE**

ALL AVAILABLE COLORS

CMO WMU 0I 0I CMO WMU 0I 10 CMO WMU 0I 20 CMO WMU 0I 70

#### COLLECTION'S HISTORY

Like marquetry, themulberry tree rises in graphic and refined spheres. Behind these visual creations, extensive work is carried out on the mulberry pulp, wich offers the craftsman these finishes only after undergoing a series of steps in his hands. It is solely once it has been tamed that he can patiently handcraft his designs and let their tones vibrate.

# 533 g (18.8 oz)

COMPOSITION 100% Mulberry on non woven backing

VOC A+

> MAXIMUM PIECE LENGHT 25 m (984")

CARE

Avoid any contact with water, clean with a dry cloth

PRODUCT COMMITMENTS

♀ Hand-woven ♥ I day to make I m ♥ Natural fiber