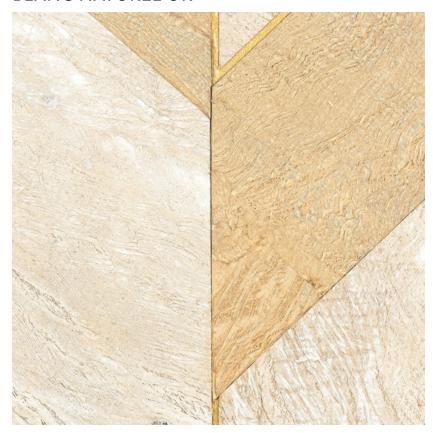

## MURIER CHEVRON BLANC NATUREL OR

REFERENCE

CMO WMU 03 10

ALL AVAILABLE COLORS

CMO WMU 03 I5 CMO WMU 03 70

COLLECTION

Mulberry

COLLECTION'S HISTORY

Like marquetry, themulberry tree rises in graphic and refined spheres. Behind these visual creations, extensive work is carried out on the mulberry pulp, wich offers the craftsman these finishes only after undergoing a series of steps in his hands. It is solely once it has been tamed that he can patiently handcraft his designs and let their tones vibrate.