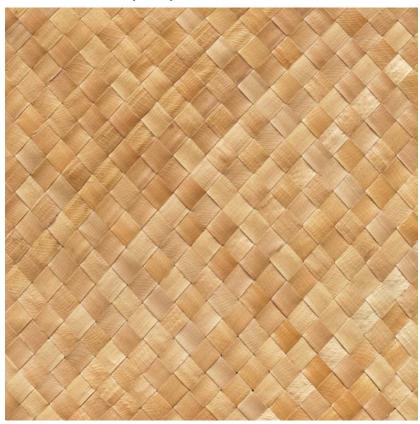

NAME

**BURI HAVANE (M05)** 

REFERENCE

CMO WPA 04 70

ALL AVAILABLE COLORS

CMO WPA 04 7I CMO WPA 04 75 CMO WPA 04 80

COLLECTION

Braided Palm tree

COLLECTION'S HISTORY

With true grace, the palm leaf deploys its authenticity in a variety of weaves. Whether in the form of buri, rattan or canework, each bears the trace of ageold gestures that have endured over time. With unparalleled and meticu lous skill, guided by past generations, the artisan weaves harmonious paths through the humble coarseness of the palm leaf.

REPEAT

Free match

WEIGHT

200 g (7,05 oz)

COMPOSITION

100% Palm leaf

MAXIMUM PIECE LENGHT

50 x 600 cm (19"x 236.2")