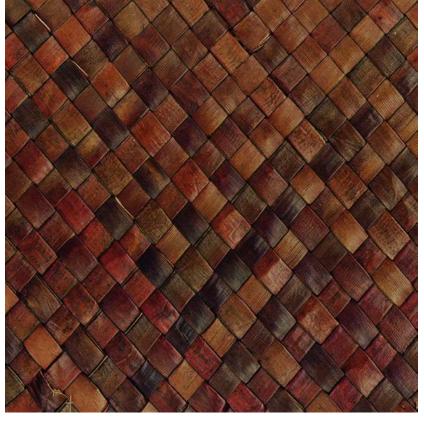

# NAME **BURI ÉCORCE**

REFERENCE CMO WPA 04 75

ALL AVAILABLE COLORS

CMO WPA 04 70 CMO WPA 04 71 CMO WPA 04 80

## COLLECTION Braided Palm tree

## USE Furniture covering, lampshade

REPEAT

Free match

WEIGHT 370 g (13 oz)

COMPOSITION 100% Pandan leaf

MAXIMUM PIECE LENGHT 90 x 300 cm (35" x ll8.1")

CARE

Dry cleaning