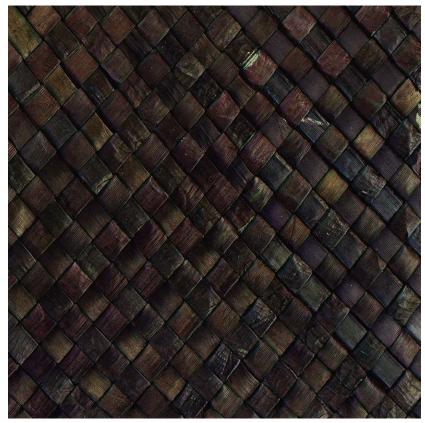

# **BURI NOIR**

REFERENCE

# CMO WPA 04 80

ALL AVAILABLE COLORS

CMO WPA 04 70 CMO WPA 04 71 CMO WPA 04 75

# COLLECTION

Braided Palm tree

REPEAT

Free match

WEIGHT

370 g (13 oz)

COMPOSITION

100% Pandan leaf

MAXIMUM PIECE LENGHT

90 x 300 cm (35"x II8.1")