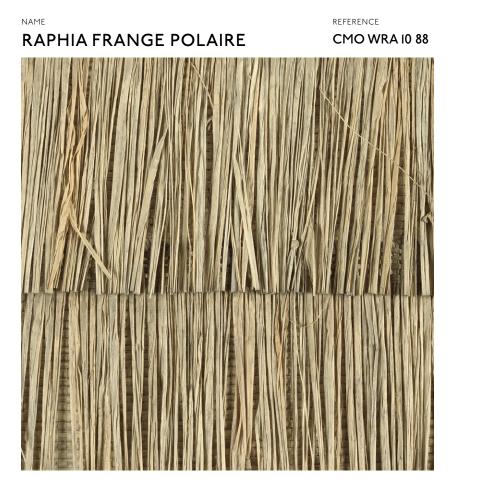

# COLLECTION Raffia 3

### COLLECTION'S HISTORY

Raffia has not yet exhausted its potential atmospheres. Closer than ever to fine skills and craftsmanship, it penetrates here the composition of real handcrafted paintings. In these creations, ingenuity is everywhere guiding the craftsman's hand to create striking designs and volumes: rosettes distributed in zigzags, superimposed Polynesian-inspired fringes and a totem motif.

#### USEFUL WIDTH

Sold per meter, width 90 cm (35")

REMARKS

Colors can vary from each production

learn more
Visit the website