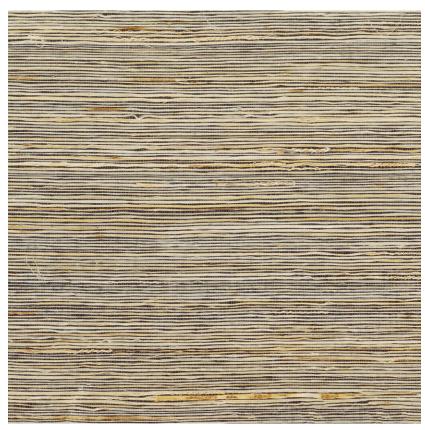

## **RAMIE NOIR**

REFERENCE

## **CMO WRM 01 80**

ALL AVAILABLE COLORS

COLLECTION

Ramie

COLLECTION'S HISTORY

Elegance. Sophistication. Nonetheless, white nettle is incredibly resistant. It's the craftsman's complex know-how that converts its force into finesse, offering very natural matt effects where the sobriety of the fiber, intermittently animated by metallic effects, prevails.

USEFUL WIDTH

Sold per meter, width 90 cm (35")

REMARKS

Colors can vary from each production

LEARN MORE

Visit the website

USE

Wallcovering

REPEAT

Free match

FIRE RATING

Certificate on demand

WEIGHT

250 g (8.8 oz)

COMPOSITION

100% Ramie on non woven backing