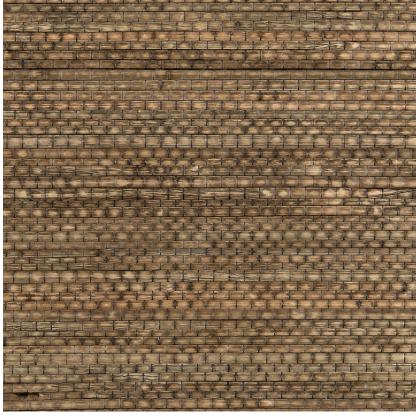

# PAPYRUS TABAC

#### COLLECTION'S HISTORY

We sometimes come across exceptional plants in aquatic environments. Introducing papyrus and seaweed, two rare, if not new figures in the world of wallcovering. In the richly textured relief of these handcrafted weaves, tinted with shades of tobacco, sand or bark, ancient times emerge.

#### REMARKS

Colors can vary from each production