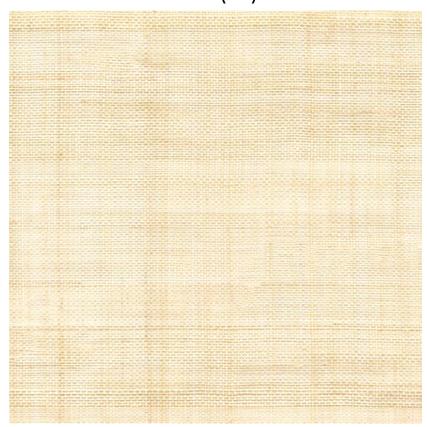

CMO

NAME

**ABACA LIGHT NATUREL (E01)** 

REFERENCE

**CMO FAB 05 01** 

COLLECTION

Abaca

COLLECTION'S HISTORY

**USEFUL WIDTH** 

Sold per meter, width 74 cm (29")

REMARKS

Vegetal colors polished with a shell

LEARN MORE

Visit the website

Blind, sliding wall, glass inclusion

REPEAT