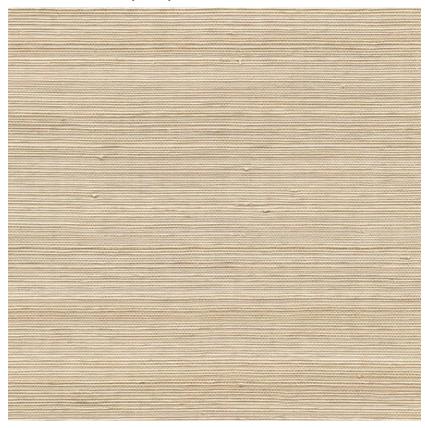

CMO **PARIS** 

NAME

**OPALE SABLE (M25)** 

REFERENCE

CMO FAB 07 70

ALL AVAILABLE COLORS

CMO FAB 07 0I CMO FAB 07 82

COLLECTION

Mixed abaca

COLLECTION'S HISTORY

The qualities of the "Mixed Abaca" collection were created exclusively for CMO. This is the story of an encounter between diverse noble materials: silk and cotton are woven with abaca for a delicate, harmonious and unique effect.

REPEAT

Free match

WEIGHT

250 g (8.8 oz)

COMPOSITION

57% Cotton 40% Abaca 3% Silk

MAXIMUM PIECE LENGHT

50 m (1969")