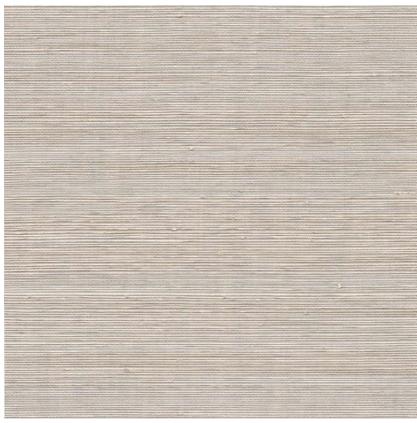

CMO PARIS

NAME

**OPALE PIERRE (G28)** 

REFERENCE

CMO FAB 07 82

ALL AVAILABLE COLORS

CMO FAB 07 01 CMO FAB 07 70

COLLECTION

Mixed abaca

COLLECTION'S HISTORY

The qualities of the "Mixed Abaca" collection were created exclusively for CMO. This is the story of an encounter between diverse noble materials: silk and cotton are woven with abaca for a delicate, harmonious and unique effect.