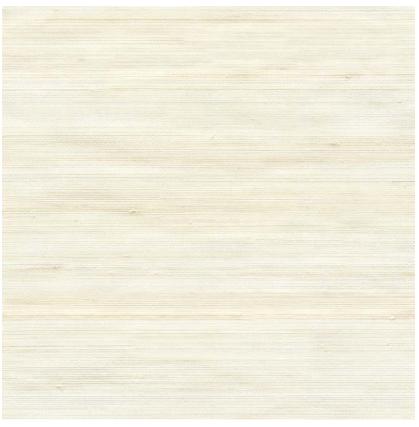

# SHANTUNG NATUREL (E0I)

REFERENCE CMO FAB 10 01 A

#### COLLECTION'S HISTORY

The qualities of the "Mixed Abaca" collection were created exclusively for CMO. This is the story of an encounter between diverse noble materials: silk and cotton are woven with abaca for a delicate, harmonious and unique effect.

## USE Blind, sliding wall, glass inclusion

REPEAT

Free match

weight 100 g (3.5 oz)

COMPOSITION 50% Abaca 50% PL

MAXIMUM PIECE LENGHT

On demand

CARE