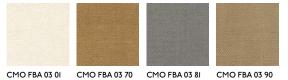

## CMO PARIS

# CMO PARIS

# BANANE NATTÉE PERLE





ALL AVAILABLE COLORS



## COLLECTION Evasion 2

### COLLECTION'S HISTORY

Unprecedentedly pure fibers – among the finest materials in the world – worked by highly skilled artisans: this is the promise of the collection, which gives unprecedented scope to silk, cashmere, linen, abaca, etc. When the delicacy of these materials reaches its peak, sumptuous gradations, sheer detailing, an exceptional hand and otherworldly draping imbued with the breath of nature are revealed.

#### USEFUL WIDTH

Sold per meter, width I40 cm (55")

REMARKS

Made to order Colors can vary from each production

LEARN MORE

Visit the website

USE Blind, curtain, upholstery

REPEAT

Free match

MARTINDALE **35 000** 

weight **750 g (26.5 oz)** 

COMPOSITION

MAXIMUM PIECE LENGHT 12 m (472")

CARE

Handwash cold water and dry under roof