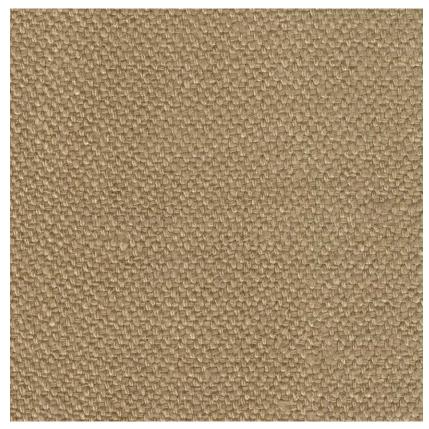

## BANANE NATTÉE BRONZE

REFERENCE

## CMO FBA 03 90

ALL AVAILABLE COLORS

COLLECTION

Evasion 2

COLLECTION'S HISTORY

Unprecedentedly pure fibers – among the finest materials in the world – worked by highly skilled artisans: this is the promise of the collection, which gives unprecedented scope to silk, cashmere, linen, abaca, etc. When the delicacy of these materials reaches its peak, sumptuous gradations, sheer detailing, an exceptional hand and otherworldly draping imbued with the breath of nature are revealed.

100% Banana

MAXIMUM PIECE LENGHT

12 m (472")

CARE

Handwash cold water and dry under roof or shadow (no direct sunlight)

PRODUCT COMMITMENTS

♥ Noble fiber

→ Unrivalled softness