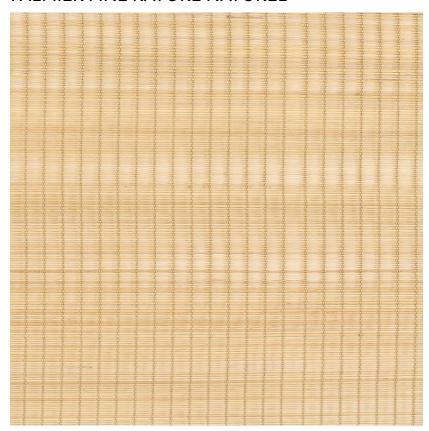

## PALMIER FINE RAYURE NATUREL

**CMO FBU 06 10** 

COLLECTION

Palm tree 2

COLLECTION'S HISTORY

Palm expresses its authenticity through visual weavings: here it is striped, mottled, twilled ... Crafted on traditional looms, its natural element is that of timelessness and delicacy. The craftsman reveals its purity and finesse while simultaneously taking unique advantage of light to bring real depth to the piece.

USEFUL WIDTH

Sold per meter, width 90 cm (35")

REMARKS

Colors can vary from each production

LEARN MORE

Visit the website

USE

Blind, sliding wall

REPEAT

Free match

WEIGHT

125 g (4.4 oz)

COMPOSITION

90% Buntal I0% Polyester

MAXIMUM PIECE LENGHT

20 m (787")