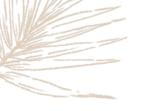

# CACHEMIRE CHEVRON ARGENT

REFERENCE CMO FCA 03 88 A

ALL AVAILABLE COLORS

### USE **Blind, curtain**

REPEAT

Free match

WEIGHT 100 g (3.5 oz)

COMPOSITION **100% Superfine cashmere** 

MAXIMUM PIECE LENGHT 20 m (787")

CARE

Gentle handwash on cold water and steam iron