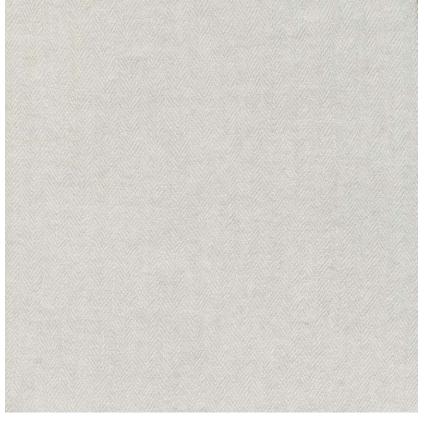

# CACHEMIRE CHEVRON ARGENT

REFERENCE CMO FCA 03 88 A

ALL AVAILABLE COLORS

### USE **Blind, curtain**

REPEAT

Free match

WEIGHT 100 g (3.5 oz)

COMPOSITION **100% Superfine cashmere** 

MAXIMUM PIECE LENGHT 20 m (787")

CARE

Gentle handwash on cold water and steam iron