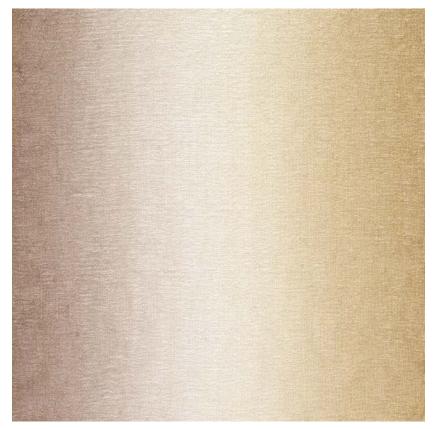

## CACHEMIRE DÉGRADÉ SABLE

REFERENCE

## CMO FCA 05 20

ALL AVAILABLE COLORS

COLLECTION

Evasion 2

COLLECTION'S HISTORY

Unprecedentedly pure fibers – among the finest materials in the world – worked by highly skilled artisans: this is the promise of the collection, which gives unprecedented scope to silk, cashmere, linen, abaca, etc. When the delicacy of these materials reaches its peak, sumptuous gradations, sheer detailing, an exceptional hand and otherworldly draping imbued with the breath of nature are revealed.

REPEAT

Free match

WEIGHT

80 g (2.8 oz)

COMPOSITION

80% Cashmere 20% Silk

MAXIMUM PIECE LENGHT

4 m (157")