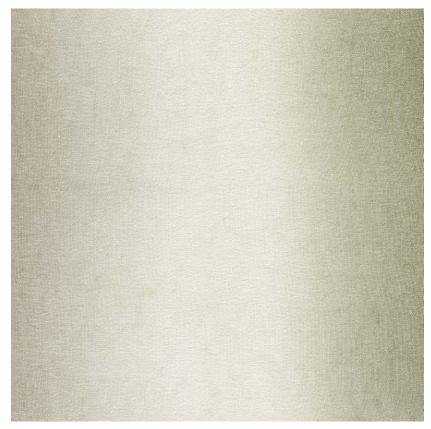

## CACHEMIRE DÉGRADÉ ÉPICÉA

REFERENCE

## CMO FCA 05 49

ALL AVAILABLE COLORS

COLLECTION

Evasion 2

COLLECTION'S HISTORY

Unprecedentedly pure fibers – among the finest materials in the world – worked by highly skilled artisans: this is the promise of the collection, which gives unprecedented scope to silk, cashmere, linen, abaca, etc. When the delicacy of these materials reaches its peak, sumptuous gradations, sheer detailing, an exceptional hand and otherworldly draping imbued with the breath of nature are revealed.

Blind, curtain

REPEAT

Free match

WEIGHT

80 g (2.8 oz)

COMPOSITION

80% Cashmere 20% Silk

MAXIMUM PIECE LENGHT

4 m (157")

CARE

Handwash cold water with woolen shampoo

PRODUCT COMMITMENTS

→ Noble fiber

→ Unrivalled softness

→ Haute couture