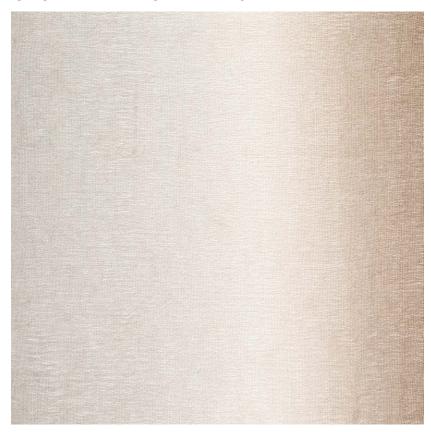

## CACHEMIRE DÉGRADÉ TAUPE

## **CMO FCA 05 78**

ALL AVAILABLE COLORS

REFERENCE

Evasion 2

COLLECTION'S HISTORY

COLLECTION

Unprecedentedly pure fibers - among the finest materials in the world worked by highly skilled artisans: this is the promise of the collection, which gives unprecedented scope to silk, cashmere, linen, abaca, etc. When the delicacy of these materials reaches its peak, sumptuous gradations, sheer detailing, an exceptional hand and otherworldly draping imbued with the breath of nature are revealed.

REPEAT

Free match

WEIGHT

80 g (2.8 oz)

COMPOSITION

80% Cashmere 20% Silk

MAXIMUM PIECE LENGHT

4 m (157")