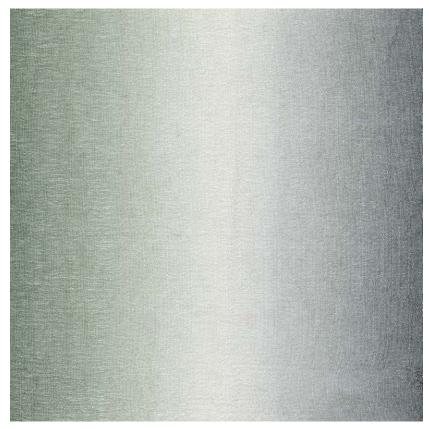

## CACHEMIRE DÉGRADÉ ORAGE

REFERENCE

## CMO FCA 05 82

ALL AVAILABLE COLORS

COLLECTION

Evasion 2

COLLECTION'S HISTORY

Unprecedentedly pure fibers – among the finest materials in the world – worked by highly skilled artisans: this is the promise of the collection, which gives unprecedented scope to silk, cashmere, linen, abaca, etc. When the delicacy of these materials reaches its peak, sumptuous gradations, sheer detailing, an exceptional hand and otherworldly draping imbued with the breath of nature are revealed.

Blind, curtain

REPEAT

Free match

WEIGHT

80 g (2.8 oz)

COMPOSITION

80% Cashmere 20% Silk

MAXIMUM PIECE LENGHT