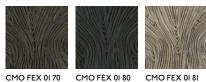

CMO **PARIS** 

NAME

ATLAS NATUREL

REFERENCE

CMO FEX 0I 0I

ALL AVAILABLE COLORS

CMO FEX 0I 3I

COLLECTION

**USEFUL WIDTH** 

On demand (Sold per square meter)

REMARKS

Colors can vary from each production

LEARN MORE

Visit the website

USE

Mural, furniture covering

REPEAT

Free match

WEIGHT

250 g (8.8 oz)

COMPOSITION

100% Abaca

MAXIMUM PIECE LENGHT

On demand