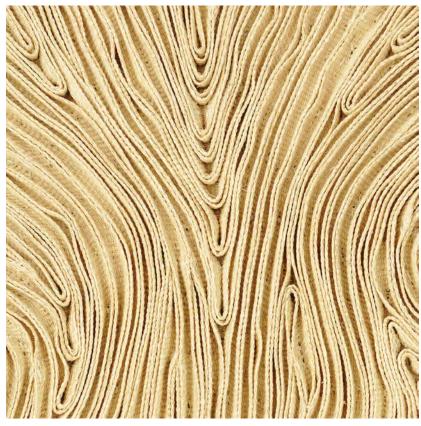

CMO **PARIS** 

NAME

ATLAS NATUREL

REFERENCE

CMO FEX 0I 0I

ALL AVAILABLE COLORS

CMO FEX 0I 3I

COLLECTION

Abaca 2

COLLECTION'S HISTORY

It is one of the rarest things on our planet. Abaca carved in 3 dimensions is undoubtedly one of the most precious skilled crafts in the world of plant fiber. This collection and its exceptional pieces carry the incredible transmission- allowing gestures to be perpetuated over the decades and to continue to acquire even more finesse, delivering the unparalleled richness we find today.