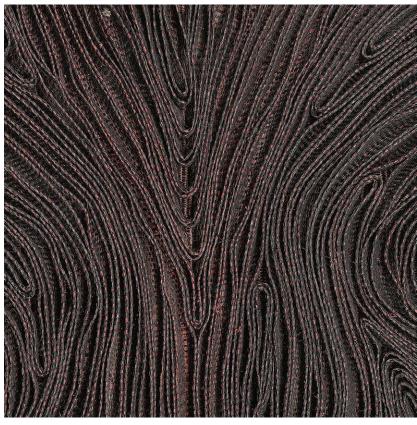

CMO **PARIS** 

NAME

ATLAS TOMETTE

REFERENCE

CMO FEX 0131

ALL AVAILABLE COLORS

CMO FEX 0I 0I

CMO FEX 01 70 CMO FEX 01 80 CMO FEX 01 81

COLLECTION Abaca 2

COLLECTION'S HISTORY

It is one of the rarest things on our planet. Abaca carved in 3 dimensions is undoubtedly one of the most precious skilled crafts in the world of plant fiber. This collection and its exceptional pieces carry the incredible transmission- allowing gestures to be perpetuated over the decades and to continue to acquire even more finesse, delivering the unparalleled richness we find today.

REPEAT

Free match

WEIGHT

250 g (8.8 oz)

COMPOSITION

100% Abaca

MAXIMUM PIECE LENGHT

On demand