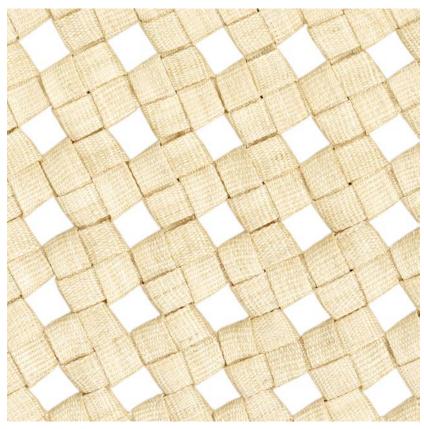

NAME

**EOLE NATUREL** 

REFERENCE

**CMO FEX 06 01** 

COLLECTION

Abaca 2

COLLECTION'S HISTORY

It is one of the rarest things on our planet. Abaca carved in 3 dimensions is undoubtedly one of the most precious skilled crafts in the world of plant fiber. This collection and its exceptional pieces carry the incredible transmission- allowing gestures to be perpetuated over the decades and to continue to acquire even more finesse, delivering the unparalleled richness we find today.

REPEAT

Free match

WEIGHT

131 g (4.6 oz)

COMPOSITION

100% Abaca

MAXIMUM PIECE LENGHT

On demand