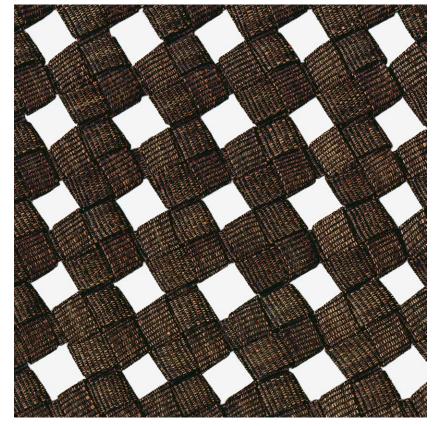

# NAME EOLE AMBRÉ

REFERENCE CMO FEX 06 70

### COLLECTION'S HISTORY

It is one of the rarest things on our planet. Abaca carved in 3 dimensions is undoubtedly one of the most precious skilled crafts in the world of plant fiber. This collection and its exceptional pieces carry the incredible transmission- allowing gestures to be perpetuated over the decades and to continue to acquire even more finesse, delivering the unparalleled richness we find today.

# USE Mural, furniture covering

REPEAT

Free match

WEIGHT 131 g (4.6 oz)

COMPOSITION

100% Abaca

MAXIMUM PIECE LENGHT On demand

CARE