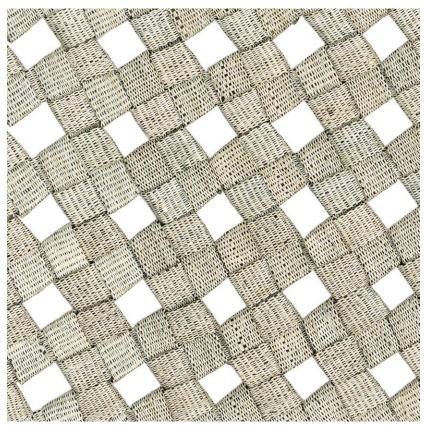

## **EOLE PIERRE**

ALL AVAILABLE COLORS

CMO FEX 06 0I

COLLECTION

Abaca 2

COLLECTION'S HISTORY

It is one of the rarest things on our planet. Abaca carved in 3 dimensions is undoubtedly one of the most precious skilled crafts in the world of plant fiber. This collection and its exceptional pieces carry the incredible transmission- allowing gestures to be perpetuated over the decades and to continue to acquire even more finesse, delivering the unparalleled richness we find today.

REPEAT

Free match

WEIGHT

131 g (4.6 oz)

COMPOSITION

100% Abaca

MAXIMUM PIECE LENGHT

On demand