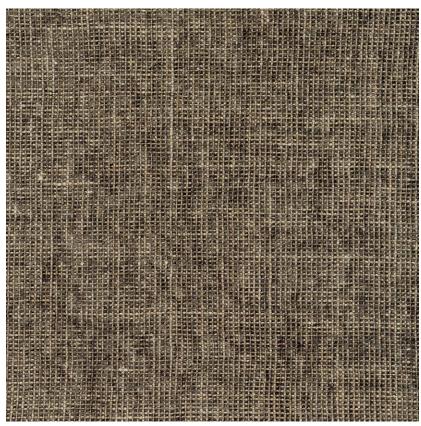

## **VELOURS DE LIN NOIR**

CMO FLI 05 80

ALL AVAILABLE COLORS

CMO FLI 05 10

COLLECTION

Evasion 2

COLLECTION'S HISTORY

Unprecedentedly pure fibers - among the finest materials in the world worked by highly skilled artisans: this is the promise of the collection, which gives unprecedented scope to silk, cashmere, linen, abaca, etc. When the delicacy of these materials reaches its peak, sumptuous gradations, sheer detailing, an exceptional hand and otherworldly draping imbued with the breath of nature are revealed.

REPEAT

Free match

MARTINDALE

35000

WEIGHT

840 g (29.6 oz)

COMPOSITION

71% LI 21% VI 8% CO