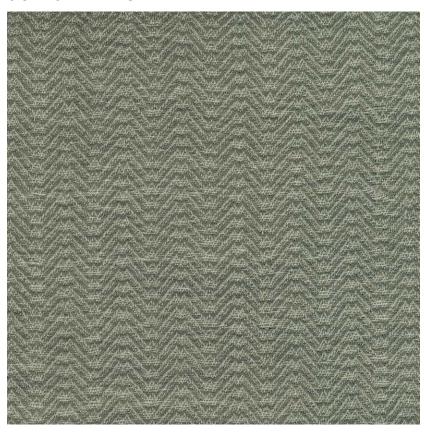

CMO PARIS

NAME

**SOIE STRATE CLAY** 

REFERENCE

CMO FSO 10 45

ALL AVAILABLE COLORS

COLLECTION

Evasion 2

Blind, curtain

REPEAT

Free match

WEIGHT

130 g (4.5 oz)

COMPOSITION

50% Silk 50% Wool

MAXIMUM PIECE LENGHT

20 m (787")

CARE

Handwash cold water with woolen shampoo

PRODUCT COMMITMENTS

Ŷ Noble fiber

♥ Unrivalled softness

→ Haute couture