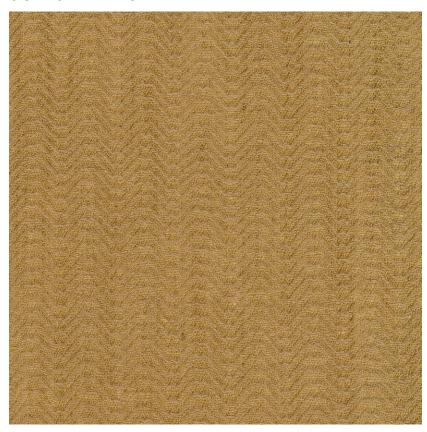

# **SOIE STRATE CAMEL**

REFERENCE

## CMO FSO 10 70

ALL AVAILABLE COLORS

CMO FSO 10 45 CMO FSO 10 75 CMO FSO 10 78 CMO FSO 10 81

COMPOSITION

50% Silk 50% Wool

MAXIMUM PIECE LENGHT

20 m (787")