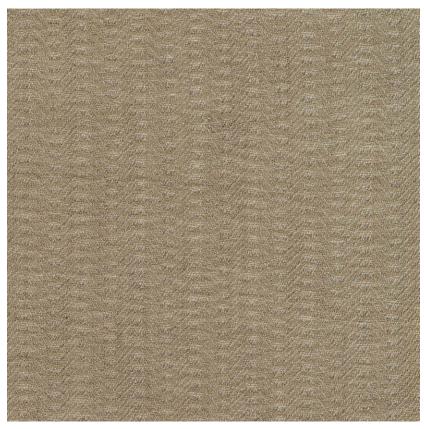

## **SOIE STRATE TAUPE**

REFERENCE

## **CMO FSO 10 78**

ALL AVAILABLE COLORS

CMO FSO 10 45 CMO FSO 10 70 CMO FSO 10 75 CMO FSO 10 81

COLLECTION Evasion 2

COLLECTION'S HISTORY

Unprecedentedly pure fibers - among the finest materials in the world worked by highly skilled artisans: this is the promise of the collection, which gives unprecedented scope to silk, cashmere, linen, abaca, etc. When the delicacy of these materials reaches its peak, sumptuous gradations, sheer detailing, an exceptional hand and otherworldly draping imbued with the breath of nature are revealed.

Blind, curtain

REPEAT

Free match

WEIGHT

130 g (4.5 oz)

COMPOSITION

50% Silk 50% Wool

MAXIMUM PIECE LENGHT