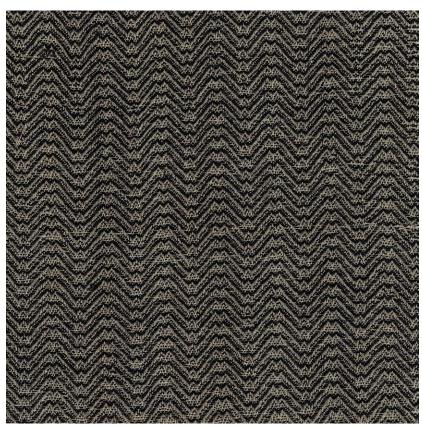

## **SOIE STRATE PIERRE**

ALL AVAILABLE COLORS

COLLECTION

Evasion 2

COLLECTION'S HISTORY

Unprecedentedly pure fibers – among the finest materials in the world – worked by highly skilled artisans: this is the promise of the collection, which gives unprecedented scope to silk, cashmere, linen, abaca, etc. When the delicacy of these materials reaches its peak, sumptuous gradations, sheer detailing, an exceptional hand and otherworldly draping imbued with the breath of nature are revealed.

Blind, curtain

REPEAT

Free match

WEIGHT

130 g (4.5 oz)

COMPOSITION

50% Silk 50% Wool

MAXIMUM PIECE LENGHT