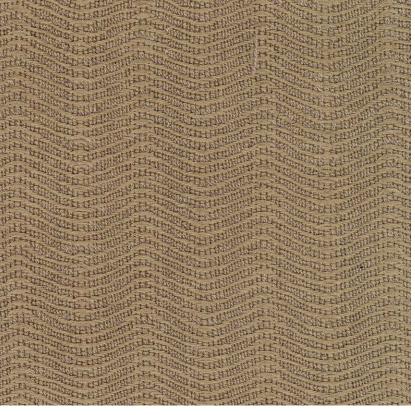

# SOIE DUNE TAUPE

# REFERENCE CMO FSO II 78

#### ALL AVAILABLE COLORS

COLLECTION'S HISTORY Unprecedentedly pure fibers – among the finest materials in the world – worked by highly skilled artisans: this is the promise of the collection, which gives unprecedented scope to silk, cashmere, linen, abaca, etc. When the delicacy of these materials reaches its peak, sumptuous gradations, sheer detailing, an exceptional hand and otherworldly draping imbued with the breath of nature are revealed.

## USE **Blind, curtain**

REPEAT

Free match

WEIGHT 260 g (9.2 oz)

COMPOSITION 60% Silk 40% Wool

MAXIMUM PIECE LENGHT I5 m (591")

CARE Handwash cold water

with woolen shampoo