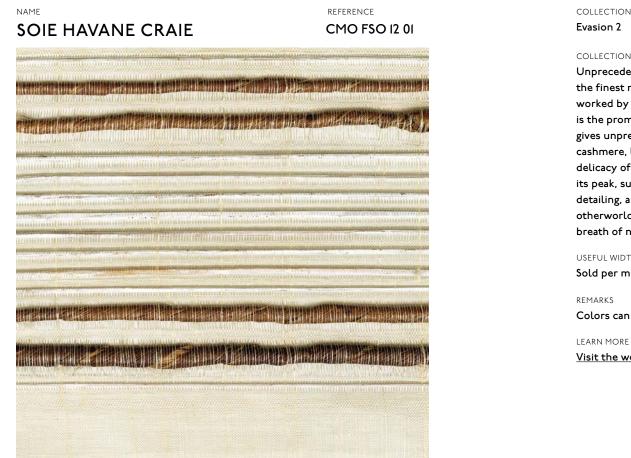

## COLLECTION'S HISTORY

Unprecedentedly pure fibers - among the finest materials in the world worked by highly skilled artisans: this is the promise of the collection, which gives unprecedented scope to silk, cashmere, linen, abaca, etc. When the delicacy of these materials reaches its peak, sumptuous gradations, sheer detailing, an exceptional hand and otherworldly draping imbued with the breath of nature are revealed.

#### USEFUL WIDTH

Sold per meter, width 140 cm (55")

Colors can vary from each production

Visit the website

# COMPOSITION

42 % Silk 37% Abaca 17% Coconut 4% Seagrass

MAXIMUM PIECE LENGHT 50 m (1969")

CARE Dry cleaning