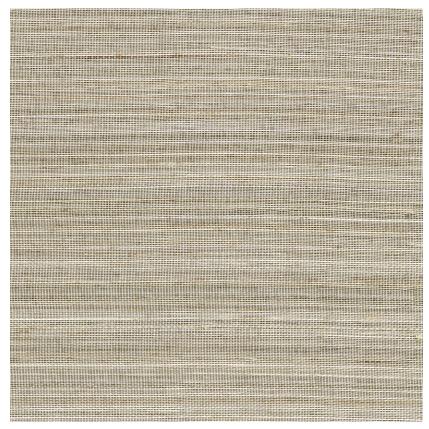

## **ABACA DENSE PIERRE**

REFERENCE

## **CMO WAB 05 81**

ALL AVAILABLE COLORS

COLLECTION

Abaca glow wallcovering

COLLECTION'S HISTORY

Here resides all the poetry of unique abaca marquetry work. In the woven and meticulously assembled herringbone and diamond patterns, it is easy to perceive the artisanal prowess. Heirs to the natural force of abaca, these creations give it the refinement of delicate vibrations, the light playing on its surface creating a slight lustre.

**USEFUL WIDTH** 

Sold per roll 0,90 x 6,2 m (35" x 244")

REMARKS

Sold per roll - Colors can vary from each production

LEARN MORE

Visit the website

USE

Wallcovering