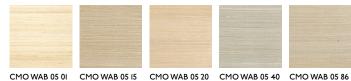

## **CMO WAB 05 81**

ALL AVAILABLE COLORS

COLLECTION

Abaca glow wallcovering

COLLECTION'S HISTORY

Here resides all the poetry of unique abaca marquetry work. In the woven and meticulously assembled herringbone and diamond patterns, it is easy to perceive the artisanal prowess. Heirs to the natural force of abaca, these creations give it the refinement of delicate vibrations, the light playing on its surface creating a slight lustre.